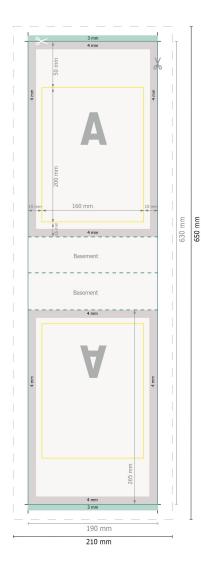

#### Dimensions of the bag closure

Product dimensions: 19 x 26,5 cm

Data format: 21 x 65 cm

Trimmed size: 19 x 63 cm

bleed: 3 mm

#### Safety margin:

4 mm

Maintaining space between the text/information and the edge of the trimmed format prevents undesirable cuts.

### **Explanation of symbols**

|          | Bleed                      |
|----------|----------------------------|
| Α        | Reading direction          |
| $\vdash$ | Trimmed size               |
| щ        | Data format                |
| 9        | We will cut/perforate your |

- product here
- --- Creasing/Folding