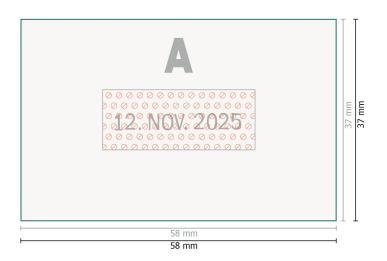

### Data format:

5,8 x 3,7 cm

## Safety margin:

1 mm

Maintaining space between the text/information and the edge of the trimmed format prevents undesirable cuts.

## **Explanation of symbols**

Reading direction

Trimmed size

→ Data format

Not printable