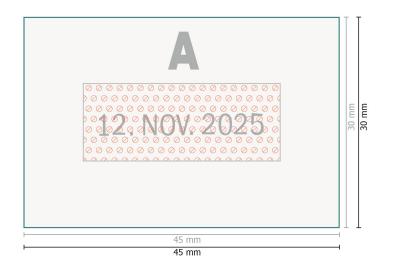

## Colop date stamp 2360 Green Line

Data format: 4,5 x 3 cm

Safety margin:

1 mm Maintaining space between the text/information and the edge of the trimmed format prevents undesirable cuts.

## **Explanation of symbols**

— Trimmed size

— Data format

ONOT printable

## Please note:

Allow for trim allowance and safety margin according to instructions. Arrange background graphics, images or graphics up to the edge of the data format. Tolerances may occur during production due to cutting, punching and folding processes.