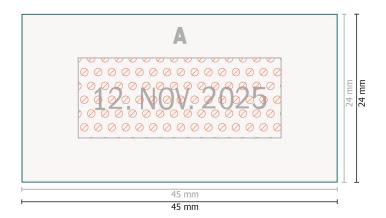

## Colop date stamp Printer S260 Green Line

Data format:

4,5 x 2,4 cm

## Safety margin:

1 mm

Maintaining space between the text/information and the edge of the trimmed format prevents undesirable cuts.