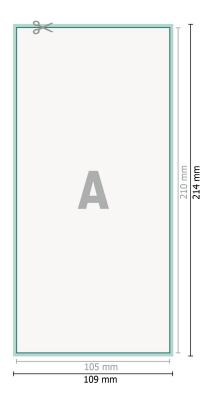

## Flyers & Leaflets eco/natural paper, DL

Dataformat (incl. 2 mm bleed): 10,9 x 21,4 cm

bleed: 2 mm

Trimmed size: 10,5 x 21 cm

**Safety margin:** 4 mm Maintaining space between the text/information and the edge of the trimmed format prevents undesirable cuts.

### **Explanation of symbols**

Bleed

- A Reading direction
- ⊢ Trimmed size
- ⊢ Data format
  - We will cut/perforate your product here