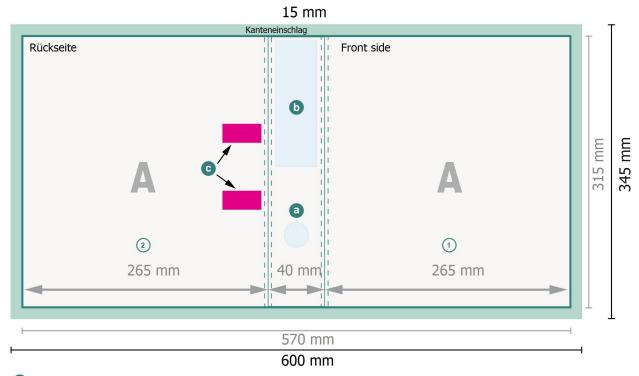

## Ring binders, A4, 2,5 cm capacity

up to A4

- a Griffloch
- B Rückentasche
- **©** Bereich zur Befestigung der Mechanik.

#### Data format:

60 x 34,5 cm

#### Trimmed size:

57 x 31,5 cm

#### Trimmed size (closed):

26,5 x 31,5 cm

#### bleed:

15 mm

#### Safety margin:

4 in

Maintaining space between the text/information and the edge of the trimmed format prevents undesirable cuts.

### **Explanation of symbols**

Bleed

Reading direction

Trimmed size

Data format

Creasing/Folding