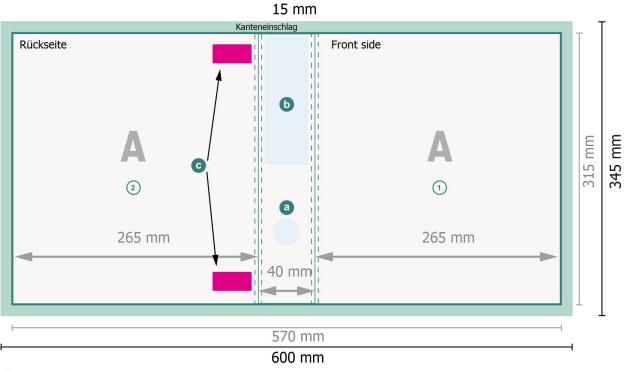

## Ring binders, A4, 2,5 cm capacity

up to A4

Data format:

60 x 34,5 cm

Trimmed size:

57 x 31,5 cm

Trimmed size (closed):

26,5 x 31,5 cm

bleed:

15 mm

Safety margin:

4 in

Maintaining space between the text/information and the edge of the trimmed format prevents undesirable cuts.

### **Explanation of symbols**

Е

Bleed

A

Reading direction

Trimmed size

→ Data format

--- Creasing/Folding

a Griffloch

Rückentasche

Bereich zur Befestigung der Mechanik.