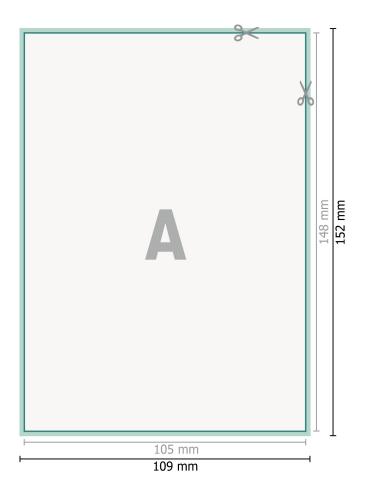

## Dataformat (incl. 2 mm bleed):

10,9 x 15,2 cm

bleed: 2 mm

**Trimmed size:** 10,5 x 14,8 cm

Safety margin:

4 mm

Maintaining space between the text/information and the edge of the trimmed format prevents undesirable cuts.