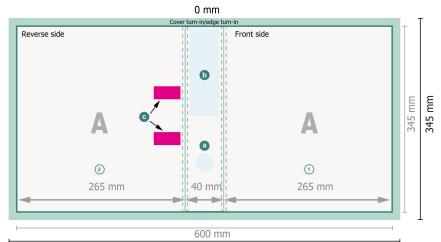

## Ring binders, A4, 2,5 cm capacity

## 2 rings, 25 mm

600 mm

a Hole

**b** Spine pocket

c Area for fastening the lever mechanism.

Data format:

60 x 34,5 cm

Trimmed size:

60 x 34,5 cm

Trimmed size (closed):

26,5 x 31,5 cm

bleed:

0 mm

Safety margin:

4 mm

Maintaining space between the text/information and the edge of the trimmed format prevents undesirable cuts.