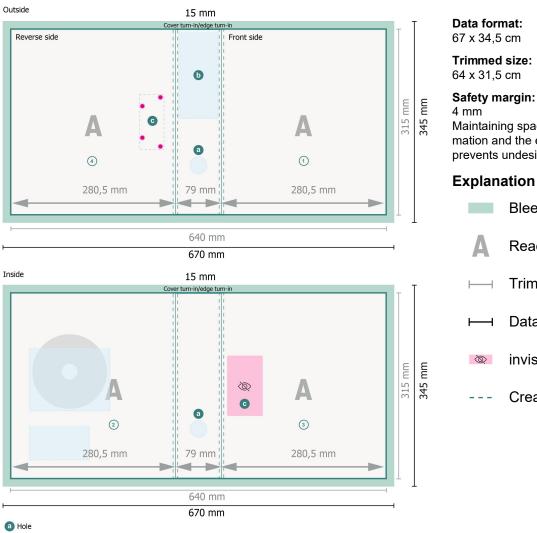

## Binders, A4, print on the inside and outside

b Spine pocket

C Area for fastening the lever mechanism.

Maintaining space between the text/information and the edge of the trimmed format prevents undesirable cuts.

### **Explanation of symbols**

|          | Bleed             |
|----------|-------------------|
| Α        | Reading direction |
| $\vdash$ | Trimmed size      |
| ш        | Data format       |
|          | invisible         |
|          | Creasing/Folding  |

### Please note:

Allow for trim allowance and safety margin according to instructions.

Arrange background graphics, images or graphics up to the edge of the data format.

Tolerances may occur during production due to cutting, punching and folding processes.