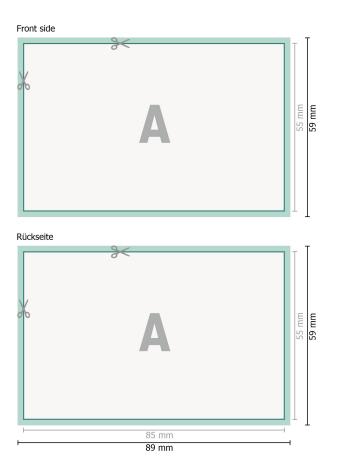

## Pocket Calendars, 8.5 x 5.5 cm

### 8.5 x 5.5 cm

Dataformat (incl. 2 mm bleed): 8,9 x 5,9 cm

bleed: 2 mm

Trimmed size: 8,5 x 5,5 cm

Safety margin: 4 in Maintaining space between the text/information and the edge of the trimmed format prevents undesirable cuts.

#### **Explanation of symbols**

- Reading direction
- → Trimmed size
- ⊢ Data format
  - We will cut/perforate your product here

#### Please note:

Allow for trim allowance and safety margin according to instructions.

Arrange background graphics, images or graphics up to the edge of the data format. Tolerances may occur during production due to cutting, punching and folding processes. Printing data: Instructions and templates can be found under the menu item *Printing data* at **www.onlineprinters.ie**