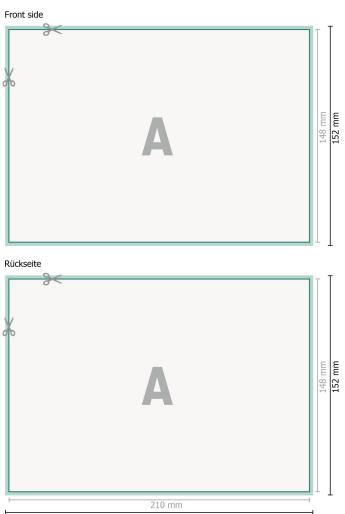

## Yearly Planners, A5

A5

214 mm

Dataformat (incl. 2 mm bleed): 21,4 x 15,2 cm

bleed: 2 mm

Trimmed size: 21 x 14,8 cm

Safety margin: 4 in Maintaining space between the text/information and the edge of the trimmed format

Explanation of symbols

prevents undesirable cuts.

Bleed

Reading direction

Here Trimmed size

⊢ Data format

We will cut/perforate your product here