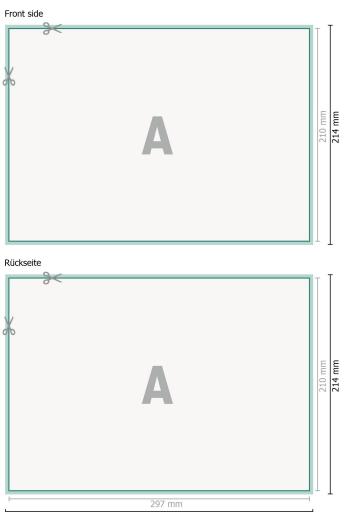

## Yearly Planners, A4

A4

301 mm

Dataformat (incl. 2 mm bleed): 30,1 x 21,4 cm

bleed: 2 mm

Trimmed size: 29,7 x 21 cm

Safety margin: 4 in Maintaining space between the text/information and the edge of the trimmed format prevents undesirable cuts.

### **Explanation of symbols**

Bleed

- Reading direction
- ⊢ Trimmed size
- ⊢ Data format

We will cut/perforate your product here