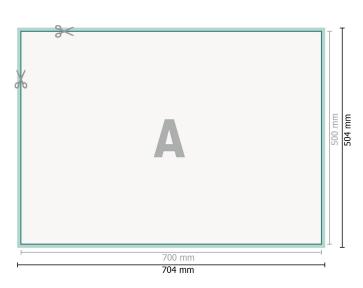

## Wall Planners, B2

**B**2

Dataformat (incl. 2 mm bleed): 70,4 x 50,4 cm

bleed: 2 mm

Trimmed size: 70 x 50 cm

Safety margin: 4 in Maintaining space between the text/information and the edge of the trimmed format

prevents undesirable cuts.

Explanation of symbols

Bleed

- Reading direction
- Here Trimmed size
- ⊢ Data format
- We will cut/perforate your product here