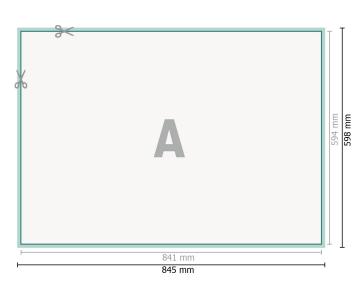

## Wall Planners, A1

A1

Dataformat (incl. 2 mm bleed): 84,5 x 59,8 cm

bleed: 2 mm

**Trimmed size:** 84,1 x 59,4 cm

Safety margin: 4 in Maintaining space between the text/information and the edge of the trimmed format

prevents undesirable cuts.
Explanation of symbols

Bleed

- Reading direction
- Here Trimmed size
- → Data format
- We will cut/perforate your product here