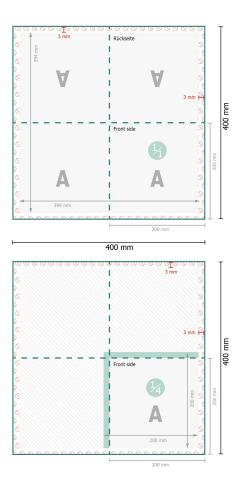

### Napkins (airlaid), 20 x 20 cm

20 x 20 cm

Data format: 40 x 40 cm

Trimmed size (closed): 20 x 20 cm

Safety margin:

4 in Maintaining space between the text/information and the edge of the trimmed format prevents undesirable cuts.

#### **Explanation of symbols**

A Reading direction

- H Trimmed size
- → Data format
- --- Creasing/Folding
- Not printable

#### Please note:

Allow for trim allowance and safety margin according to instructions.

Arrange background graphics, images or graphics up to the edge of the data format. Tolerances may occur during production due to cutting, punching and folding processes. Printing data: Instructions and templates can be found under the menu item *Printing data* at **www.onlineprinters.ie**