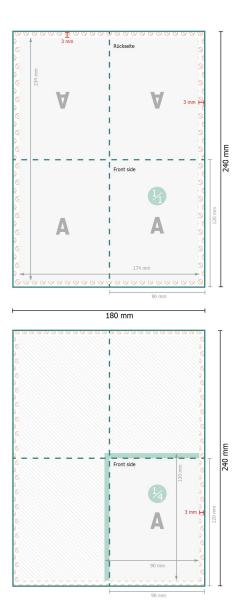

## Napkins (airlaid), 9 x 12 cm

9 x 12 cm

#### Data format: 18 x 24 cm

Trimmed size (closed): 9 x 12 cm

#### Safety margin:

4 in Maintaining space between the text/information and the edge of the trimmed format prevents undesirable cuts.

### **Explanation of symbols**

Bleed

- Reading direction
  Trimmed size
  Data format
- --- Creasing/Folding
- Not printable

### Please note:

Allow for trim allowance and safety margin according to instructions.

Arrange background graphics, images or graphics up to the edge of the data format. Tolerances may occur during production due to cutting, punching and folding processes. Printing data: Instructions and templates can be found under the menu item *Printing data* at **www.onlineprinters.ie**