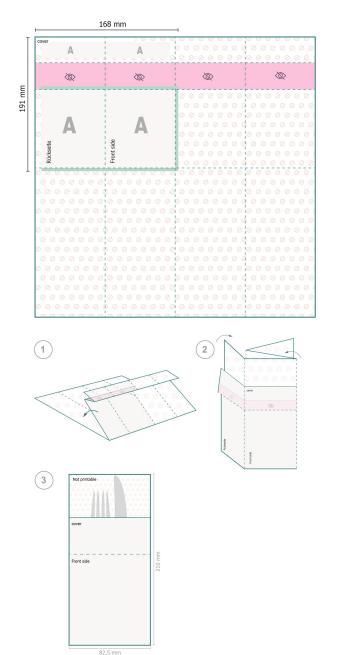

# Cutlery pouches (airlaid), 8,25 x 21 cm

## 8,25 x 21 cm

Data format: 16,8 x 19,1 cm

bleed: 3 mm

Safety margin:

4 in Maintaining space between the text/information and the edge of the trimmed format prevents undesirable cuts.

### **Explanation of symbols**

Not printable

#### Please note:

Allow for trim allowance and safety margin according to instructions.

Arrange background graphics, images or graphics up to the edge of the data format. Tolerances may occur during production due to cutting, punching and folding processes. Printing data: Instructions and templates can be found under the menu item *Printing data* at **www.onlineprinters.ie**