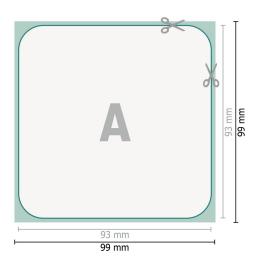

## Beer Mat, Square

**Dataformat (incl. 3 mm bleed):** 9,9 x 9,9 cm

**bleed:** 3 mm

**Trimmed size:** 9,3 x 9,3 cm

Safety margin: 4 mm Maintaining space between the text/information and the edge of the trimmed format prevents undesirable cuts.

### **Explanation of symbols**

Bleed

- Reading direction
- Here Trimmed size
- ⊢ Data format
- We will cut/perforate your product here