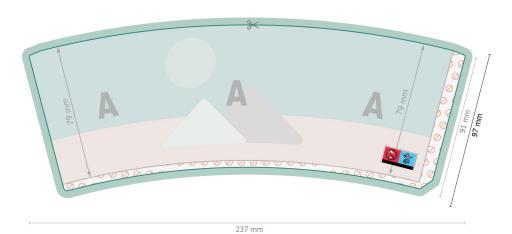

# Cardboard Cups, 200 ml

24,3 x 9,7 cm

#### Trimmed size:

23,7 x 9,1 cm

#### bleed:

3 mm

#### Safety margin:

4 mm

Maintaining space between the text/information and the edge of the trimmed format prevents undesirable cuts.

243 mm

### Please note:

Allow for trim allowance and safety margin according to instructions.

Arrange background graphics, images or graphics up to the edge of the data format.

Tolerances may occur during production due to cutting, punching and folding processes.